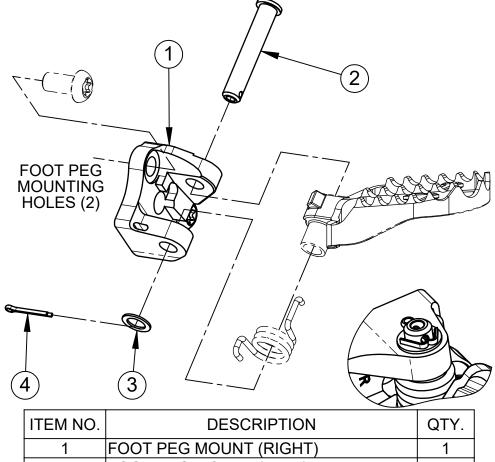

## 20-504 ALUMINUM OFFSET FOOT PEG MOUNT INSTRUCTIONS

| ITEM NO. | DESCRIPTION            | QTY. |
|----------|------------------------|------|
| 1        | FOOT PEG MOUNT (RIGHT) | 1    |
|          | FOOT PEG MOUNT (LEFT)  | 1    |
| 2        | PIN                    | 2    |
| 3        | WASHER                 | 2    |
| 4        | COTTER PIN             | 2    |

NOTE: INSTALLATION IS THE SAME FOR LEFT AND RIGHT FOOT PEG MOUNTS.

- REUSE FOOT PEG, TORSION SPRING AND MOUNTING BOLTS.
- APPLY A THIN FILM OF GREASE OR ANTI-SEIZE ON ITEM # 2.
- INSTALL COTTER PIN AND BEND ARMS AS SHOWN IN ILLUSTRATION.
- USE LOCTITE # 242 OR EQUIVALENT ON MOUNTING BOLTS.
- TIGHTEN ALL HARDWARE TO OEM SPECIFICATIONS UNLESS OTHERWISE NOTED.